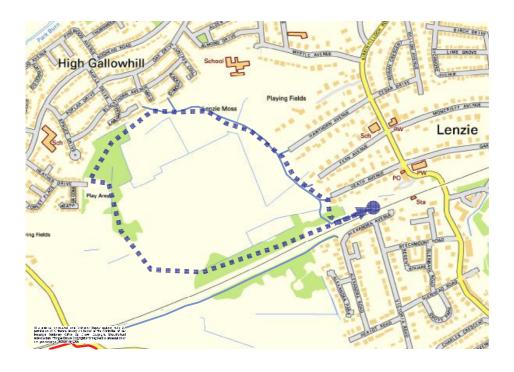

## **Directions**

Starting from Lenzie Train Station, walk through the car park towards the woodland at the far end. Continue straight on the path all the way along as the path changes to wooden boardwalk.

The path will reach a junction on the corner of Heather Drive, turn right here to enter the woodland.

Continue along the path all the way to a T junction in the path with the train station exit on the left to finish the ride.